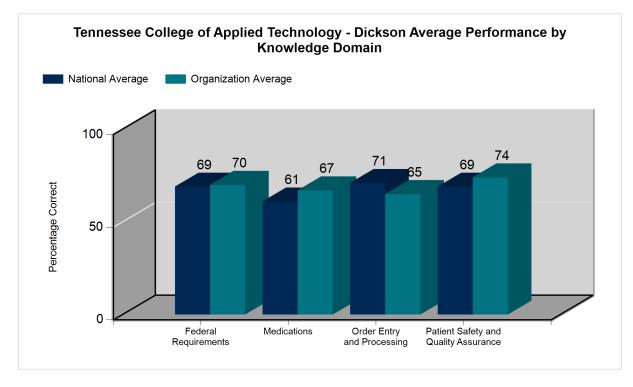

PTCE performance shown in percentage of questions answered correctly by knowledge domain:

| Domain   | Federal<br>Requirements | Medications | Patient Safety<br>and Quality<br>Assurance | Order Entry and Processing |
|----------|-------------------------|-------------|--------------------------------------------|----------------------------|
| National | 69                      | 61          | 69                                         | 71                         |
| Account  | 70                      | 67          | 74                                         | 65                         |